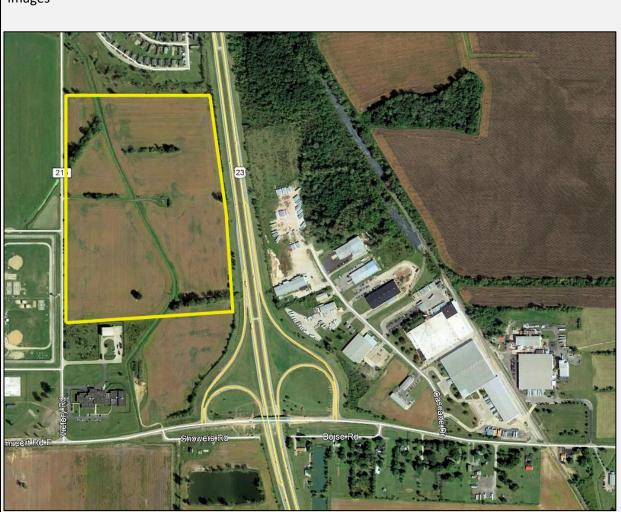

## Victory Road Industrial Park Victory Road Marion, OH 43302

| Green Site Information                           |                                                                                                                                                                                                                                                                |
|--------------------------------------------------|----------------------------------------------------------------------------------------------------------------------------------------------------------------------------------------------------------------------------------------------------------------|
| Site Name                                        | Victory Road Industrial Park                                                                                                                                                                                                                                   |
| Site Address                                     | Victory Road                                                                                                                                                                                                                                                   |
| Zoning                                           | Industrial                                                                                                                                                                                                                                                     |
| Industrial Park                                  | Yes                                                                                                                                                                                                                                                            |
| In City Limits                                   | Yes                                                                                                                                                                                                                                                            |
| Total Acreage                                    | 70                                                                                                                                                                                                                                                             |
| Divisible - Minimum                              | 5                                                                                                                                                                                                                                                              |
| For Sale? (Y/N)                                  | Build to Suit, Lease or Purchase                                                                                                                                                                                                                               |
| Sale Price per Acre                              | \$50,000                                                                                                                                                                                                                                                       |
| Possible Incentives                              | State of Ohio Job Creation Incentive – Columbus<br>2020<br>Workforce Training Grant – Ohio Means Jobs<br>Marion County                                                                                                                                         |
| Property Description                             | A new 70 acre industrial park developed by<br>Humble Robinson Group LLC. Build-to-suit, lease<br>and purchase options. Less than a mile to limited<br>access 4-lane US 23. Marion Intermodal Facility<br>with CSX and Schneider Trucking less than 4<br>miles. |
| Utility Information                              |                                                                                                                                                                                                                                                                |
| Electric Provider                                | FirstEnergy                                                                                                                                                                                                                                                    |
| Electric Details                                 | 12.5kV Primary; 4160V, 480V, 120/208V Delivary                                                                                                                                                                                                                 |
| Natural Gas Provider                             | Columbia Gas of Ohio                                                                                                                                                                                                                                           |
| Natural Gas Details                              | 4" medium pressure on site                                                                                                                                                                                                                                     |
| Water Provider                                   | Aqua Ohio                                                                                                                                                                                                                                                      |
| Water Details                                    | 16" on site                                                                                                                                                                                                                                                    |
| Sanitary Sewer Provider                          | City of Marion                                                                                                                                                                                                                                                 |
| Sanitary Sewer Details                           | On site                                                                                                                                                                                                                                                        |
| Telecom Provider                                 | Spectrum or Frontier                                                                                                                                                                                                                                           |
| Telecom Details                                  | Fiber                                                                                                                                                                                                                                                          |
| Geographic & Transportation Information          |                                                                                                                                                                                                                                                                |
| Topography                                       | Flat                                                                                                                                                                                                                                                           |
| Soil                                             | BLOUNT SILT LOAM 0-c - 8.80 A<br>PEWAMO SILTY CLAY Lc - 61.72 A                                                                                                                                                                                                |
| Wetlands                                         | No                                                                                                                                                                                                                                                             |
| Flood Plain                                      | No                                                                                                                                                                                                                                                             |
| Airport                                          | Marion Municipal Airport – 1.8 mi<br>Port Columbus International – 52 mi                                                                                                                                                                                       |
| Interstate                                       | I – 71 24.5 mi via SR 95                                                                                                                                                                                                                                       |
| Highway (Name and distance)                      | Limited access 4 lane US 23 – less than a mile                                                                                                                                                                                                                 |
| Rail (Yes/No) (Provider Name & Distance, if yes) | Privately owned Marion Intermodal Facility with                                                                                                                                                                                                                |
| , , , , , , , , , , , , , , , , , , ,            | access to all of the North American continent                                                                                                                                                                                                                  |
|                                                  | served by CSX rail and Schneider Trucking.                                                                                                                                                                                                                     |

## Additional Information / Attachments

Images

Contact Information: Economic Development:

Gus Comstock, Director Marion CAN DO! 222 W Center St, Marion, OH 43302 Ph: 740.387.2267 Email: gusc@marioncando.com Website: marioncando.com