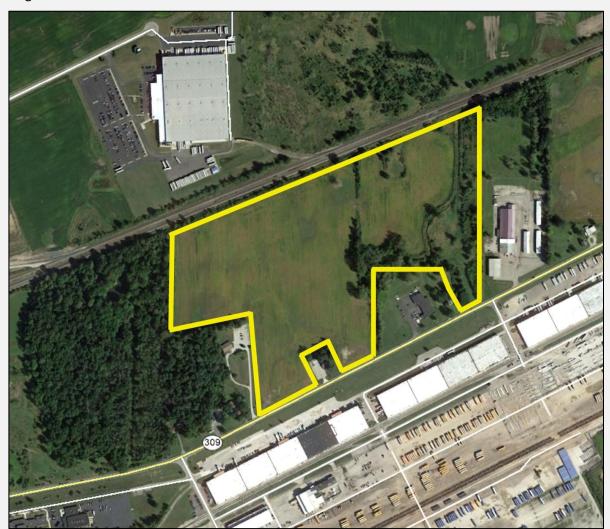

# Mid Ohio Family Farm Harding Highway E (SR 309) Marion, OH 43302

| Green Site Information                           |                                                                                                                                                                                 |
|--------------------------------------------------|---------------------------------------------------------------------------------------------------------------------------------------------------------------------------------|
| Site Name                                        | Mid Ohio Family Farm                                                                                                                                                            |
| Site Address                                     | Harding Highway E (SR 309)                                                                                                                                                      |
| Zoning                                           | Industrial                                                                                                                                                                      |
| Industrial Park                                  | No                                                                                                                                                                              |
| In City Limits                                   | No                                                                                                                                                                              |
| Total Acreage                                    | 61                                                                                                                                                                              |
| Divisible - Minimum                              | Yes – 10 Acres                                                                                                                                                                  |
| For Sale? (Y/N)                                  | Yes                                                                                                                                                                             |
| Sale Price                                       | \$30,000 per Acre                                                                                                                                                               |
| Possible Incentives                              | State of Ohio Job Creation Incentive – Columbus 2020 Workforce Training – OhioMeansJobs - Marion County                                                                         |
| Property Description                             | 61 acres across from the Marion Intermodal Facility (CSX & Schneider Trucking). Close to Marion Municipal Airport.                                                              |
| Utility Information                              |                                                                                                                                                                                 |
| Electric Provider                                | Ohio Edison/FirstEnergy                                                                                                                                                         |
| Electric Details                                 | 12.5 kV on site                                                                                                                                                                 |
| Natural Gas Provider                             | Columbia Gas of Ohio                                                                                                                                                            |
| Natural Gas Details                              | 3" @ 30 psi along Harding Highway E                                                                                                                                             |
| Water Provider                                   | Aqua Ohio                                                                                                                                                                       |
| Water Details                                    | 12" @ 60 psi along Harding Highway E                                                                                                                                            |
| Sanitary Sewer Provider                          | City of Marion                                                                                                                                                                  |
| Sanitary Sewer Details                           | 16" along Harding Highway E                                                                                                                                                     |
| Telecom Provider                                 | Time Warner or Frontier                                                                                                                                                         |
| Telecom Details                                  | Fiber along Harding Highway E                                                                                                                                                   |
| Geographic & Transportation Information          |                                                                                                                                                                                 |
| Topography                                       | Flat                                                                                                                                                                            |
| Soil                                             | Milford Silty Clay c - 7.393 Pewamo Silty Clay Lc - 0.749 Whitaker Loam 0-3% c - 29.882 Blount Silt Loam 0-p - 1.172 Milford Silty Clay p - 19.192 Milford Silty Clay w - 0.998 |
| Wetlands                                         | No                                                                                                                                                                              |
| Flood Plain                                      | No                                                                                                                                                                              |
| Airport (Name and distance)                      | Marion Municipal Airport – 2 mi<br>Port Columbus International – 50 mi                                                                                                          |
| Interstate (Name and distance)                   | I – 71 24 mi via SR 95                                                                                                                                                          |
| Highway (Name and distance)                      | Four Lane US 23 – 1.5 mi                                                                                                                                                        |
| Rail (Yes/No) (Provider Name & Distance, if yes) | Marion Intermodal Facility with CSX & Schneider Trucking – .25 mi; rail spur potential on site.                                                                                 |

### **Images**