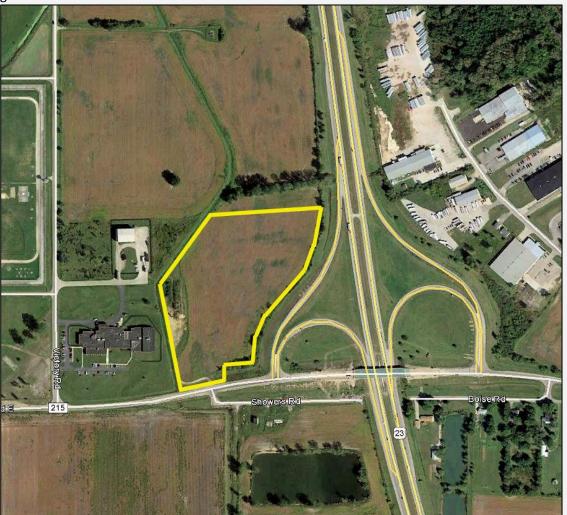

## Marion County Property US 23 & Marion Williamsport Road Marion, OH 43302

| Green Site Information                                |                                                                                                                                                                              |
|-------------------------------------------------------|------------------------------------------------------------------------------------------------------------------------------------------------------------------------------|
| Site Name                                             | Marion County Property                                                                                                                                                       |
| Site Address                                          | US 23 & Marion Williamsport Road                                                                                                                                             |
| Zoning                                                | 1-3                                                                                                                                                                          |
| Industrial Park                                       | No                                                                                                                                                                           |
| In City Limits                                        | No                                                                                                                                                                           |
| Total Acreage                                         | 15                                                                                                                                                                           |
| Divisible - Minimum                                   | Yes – 5 Acres                                                                                                                                                                |
| For Sale? (Y/N)                                       | Yes                                                                                                                                                                          |
| Sale Price                                            | \$18,000 per Acre                                                                                                                                                            |
| Possible Incentives                                   | State of Ohio Job Creation Incentive – Columbus<br>2020<br>Workforce Training – Ohio Means Jobs Marion<br>County                                                             |
| Property Description                                  | 15 acres at the US 23 & Marion Williamsport exit. 3.4 miles from the Marion Municipal Airport and 3.8 miles from the Marion Intermodal Facility. Utilities to site boundary. |
| Utility Information                                   |                                                                                                                                                                              |
| Electric Provider                                     | Ohio Edison/FirstEnergy                                                                                                                                                      |
| Electric Details (redundancy, distance to substation) | 12.5 kV at site boundary.                                                                                                                                                    |
| Natural Gas Provider                                  | Columbia Gas of Ohio                                                                                                                                                         |
| Natural Gas Details (size of line, static pressure)   | 4" @ 30 psi on property to the west                                                                                                                                          |
| Water Provider                                        | Aqua Ohio                                                                                                                                                                    |
| Water Details (main size, pressure)                   | 16" @ 75 psi on site.                                                                                                                                                        |
| Sanitary Sewer Provider                               | City of Marion                                                                                                                                                               |
| Sanitary Sewer Details (main size, capacity)          | 21" on property to the west                                                                                                                                                  |
| Telecom Provider                                      | Spectrum or Frontier                                                                                                                                                         |
| Telecom Details (Fiber Optics, etc.)                  | Fiber                                                                                                                                                                        |
| Geographic & Transportation Information               |                                                                                                                                                                              |
| Topography                                            | Flat                                                                                                                                                                         |
| Soil                                                  | Pewamo Silty Clay Lc – 11.687                                                                                                                                                |
| Wetlands                                              | No                                                                                                                                                                           |
| Flood Plain                                           | No                                                                                                                                                                           |
| Airport (Name and distance)                           | Marion Municipal Airport – 3.4 mi                                                                                                                                            |
|                                                       | Port Columbus International – 52 mi                                                                                                                                          |
| Interstate (Name and distance)                        | I – 71 25 mi via SR 95                                                                                                                                                       |
| Highway (Name and distance)                           | Four Lane US 23 – .25 mi                                                                                                                                                     |
| Rail (Yes/No) (Provider Name & Distance, if yes)      | 3.7 mi to Marion Industrial Rail Park with CSX rail.                                                                                                                         |

## **Additional Information / Attachments**

**Images** 