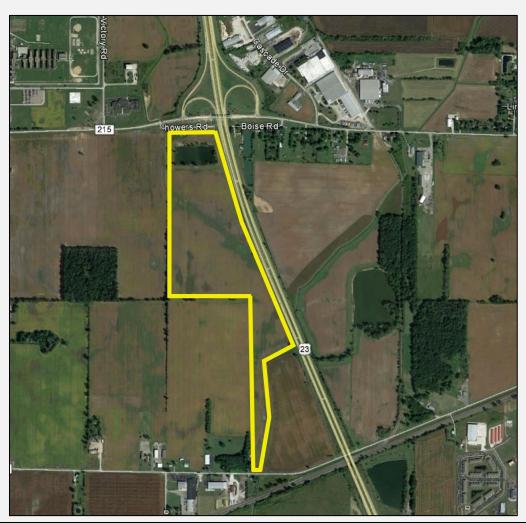

# Ishida Property US 23 & Marion Williamsport Road Marion, OH 43302

| Green Site Information                              |                                                |
|-----------------------------------------------------|------------------------------------------------|
| Site Name                                           | Ishida Property                                |
| Site Address                                        | US 23 & Marion Williamsport Rd                 |
| Zoning                                              | I-2                                            |
| Industrial Park                                     | No                                             |
| In City Limits                                      | No                                             |
| Total Acreage                                       | 95                                             |
| Divisible - Minimum                                 | Yes – 5 Acres                                  |
| For Sale? (Y/N)                                     | Yes                                            |
| Sale Price                                          | \$30,000 per Acre                              |
| Possible Incentives, Please Describe                | State of Ohio Job Creation – Columbus 2020     |
|                                                     | Workforce Training Grant – Ohio Means Jobs     |
|                                                     | Marion County                                  |
| Property Description                                | 95 acres located along 4-lane US 23 at Marion  |
|                                                     | Williamsport exit. Located in Marion Township. |
|                                                     | Utilities at site boundary or across Marion    |
|                                                     | Williamsport Rd. Pond on property.             |
| Utility Information                                 |                                                |
| Electric Provider                                   | Ohio Edison/FirstEnergy                        |
| Electric Details                                    | 12.5kV at site boundary                        |
| Natural Gas Provider                                | Columbia Gas of Ohio                           |
| Natural Gas Details (size of line, static pressure) | 4" @ 30 psig across Marion Williamsport Rd     |
| Water Provider                                      | Aqua Ohio                                      |
| Water Details (main size, pressure)                 | 16" at 75 psi across Marion Williamsport Rd    |
| Sanitary Sewer Provider                             | City of Marion                                 |
| Sanitary Sewer Details (main size, capacity)        | 21" across Marion Williamsport Rd              |
| Telecom Provider                                    | Time Warner or Frontier                        |
| Telecom Details (Fiber Optics, etc.)                | Fiber across Marion Williamsport Rd            |
| Geographic & Transportation Information             |                                                |
| Topography                                          | Flat                                           |
| Soil                                                | Homesite, Road & Waste – 2.674 A               |
|                                                     | Blount Silt Loam 0-c – 4.244 A                 |
|                                                     | Elliott Silty Clay c – 7.177 A                 |
|                                                     | Milford Silty Clay c – 49.333 A                |
|                                                     | Pewamo Silty Clay Lc & Lp – 30.392 A           |
|                                                     | Blount Silt Loam 0-p – 0.606 A                 |
|                                                     | Milford Silty Clay p – 0.09 A                  |
| Wetlands                                            | No                                             |
| Flood Plain                                         | No                                             |
| Airport (Name and distance)                         | Marion Municipal Airport – 3.4 mi              |
|                                                     | Port Columbus International – 52 mi            |
| Interstate (Name and distance)                      | I – 71 25 mi via SR 95                         |
| Highway (Name and distance)                         | Four Lane US 23 – Site at US 23 exit           |
| Rail (Yes/No) (Provider Name & Distance)            | Yes – Marion Intermodal Facility – 3.7 mi      |

## **Images**