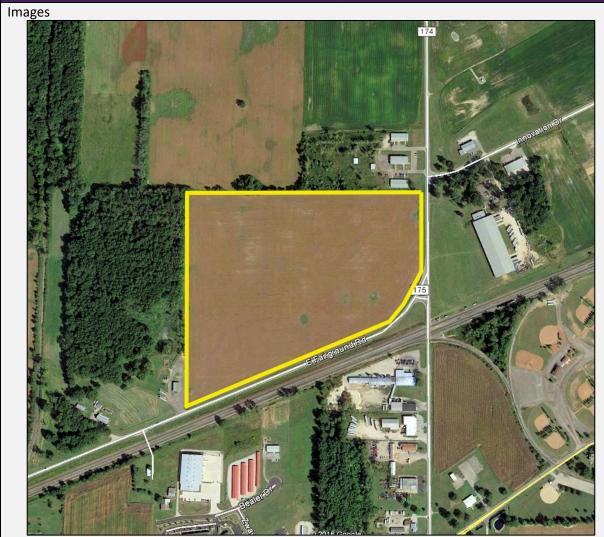

## Blevins 2 NE Corner of Pole Lane Road & East Fairground Street, Marion, OH 43302

| Green Site Information                           |                                                                                                                                                                                       |
|--------------------------------------------------|---------------------------------------------------------------------------------------------------------------------------------------------------------------------------------------|
| Site Name                                        | Blevins 2                                                                                                                                                                             |
| one reality                                      | NE Corner of Pole Lane Rd and East Fairground                                                                                                                                         |
| Site Address                                     | Street                                                                                                                                                                                |
| Zoning                                           | 1-3                                                                                                                                                                                   |
| Industrial Park                                  | No                                                                                                                                                                                    |
| In City Limits                                   | No                                                                                                                                                                                    |
| Total Acreage                                    | 55                                                                                                                                                                                    |
| Divisible - Minimum                              | Yes - 10                                                                                                                                                                              |
| For Sale? (Y/N)                                  | Yes                                                                                                                                                                                   |
| Sale Price                                       | \$30,000 per Acre                                                                                                                                                                     |
| Possible Incentives                              | Ohio Job Creation Incentive – Columbus 2020<br>Workforce Training Grant – Ohio Means Jobs<br>Marion County                                                                            |
| Property Description                             | 55 acres across from Marion Municipal Airport. Utilities to site. Close to privately owned Marion Intermodal Facility serving North American Markets (CSX rail & Schneider Trucking). |
| Utility Information                              |                                                                                                                                                                                       |
| Electric Provider                                | FirstEnergy                                                                                                                                                                           |
| Electric Details                                 |                                                                                                                                                                                       |
| Natural Gas Provider                             | Columbia Gas of Ohio                                                                                                                                                                  |
| Natural Gas Details                              | 6"                                                                                                                                                                                    |
| Water Provider                                   | Aqua Ohio                                                                                                                                                                             |
| Water Details (main size, pressure)              |                                                                                                                                                                                       |
| Sanitary Sewer Provider                          | City of Marion                                                                                                                                                                        |
| Sanitary Sewer Details (main size, capacity)     | 12" to site.                                                                                                                                                                          |
| Telecom Provider                                 | Spectrum or Frontier                                                                                                                                                                  |
| Telecom Details (Fiber Optics, etc.)             |                                                                                                                                                                                       |
| Geographic & Transportation Information          |                                                                                                                                                                                       |
| Topography                                       | Flat                                                                                                                                                                                  |
| Soil                                             | Blount Silt Loam 0-c – 3.471 Blount Silt Loam 2-c – 3.822 Milford Silty Clay c – 38.767 Whitaker Loam 0-3% c – 4.81 Pewamo Silty Clay Lc – 0.27                                       |
| Wetlands                                         | No                                                                                                                                                                                    |
| Flood Plain                                      | No                                                                                                                                                                                    |
| Airport (Name and distance)                      | Marion Municipal Airport – less than 1 mi<br>Port Columbus International – 51 mi                                                                                                      |
| Interstate (Name and distance)                   | I – 71 27 mi via SR 95                                                                                                                                                                |
| Highway (Name and distance)                      | Four Lane US 23 –2.7 mi                                                                                                                                                               |
| Rail (Yes/No) (Provider Name & Distance, if yes) | MIC Intermodal Facility with CSX and Schneider Trucking – 2.5 mi; Potential rail spurt on site.                                                                                       |